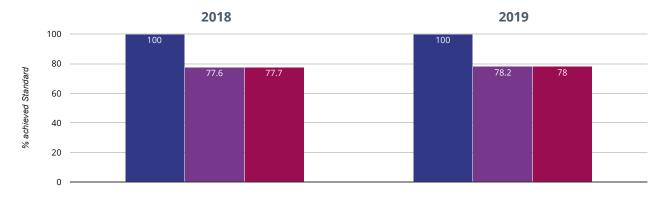

# **II** Reading - achieved standard

#### 100% in 2019

Tilstock CofE Primary School Shropshire (125) NCER National (15982)