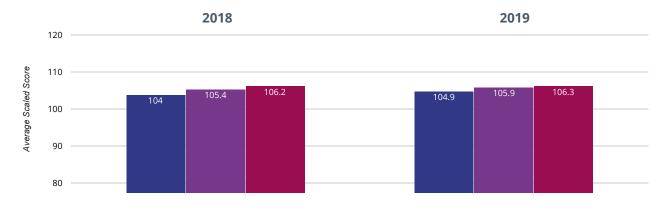

# **?** GPS - average scaled score

## **104.9** in **2019**

# **0.9** points rise since 2018

■ Tilstock CofE Primary School ■ Shropshire (125) ■ NCER National (15982)