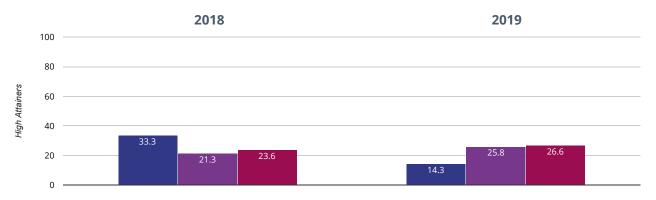

# **II** Reading - high attainers

## 0% in 2019

## **33.3**% points **drop since 2018**

Tilstock CofE Primary School Shropshire (125) NCER National (15982)