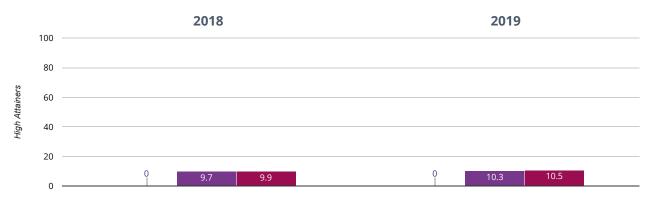

# Writing - high attainers

## 0% in 2019

# 0% change from 2018

■ Tilstock CofE Primary School ■ Shropshire (125) ■ NCER National (15982)