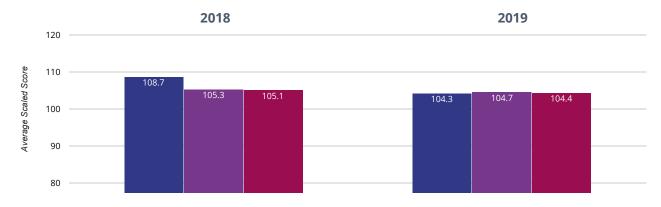

# **Example 2** Reading - average scaled score

## 104.3 in 2019

# 4.4 points drop since 2018