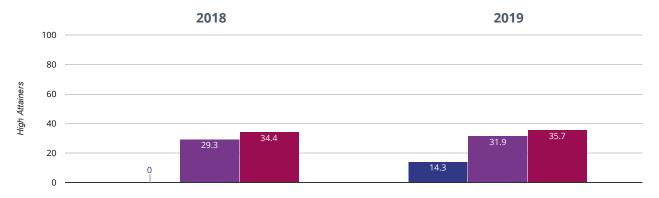

# **II** Reading - high attainers

## 0% in 2019

## **33.3**% points **drop since 2018**

Tilstock CofE Primary School Shropshire (125) NCER National (15982)