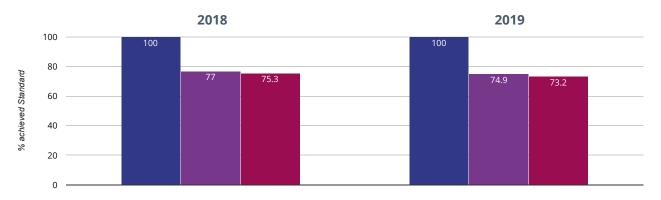

# **3** GPS - achieved standard

## 100% in 2019

# 0% change from 2018

■ Tilstock CofE Primary School ■ Shropshire (125) ■ NCER National (15982)