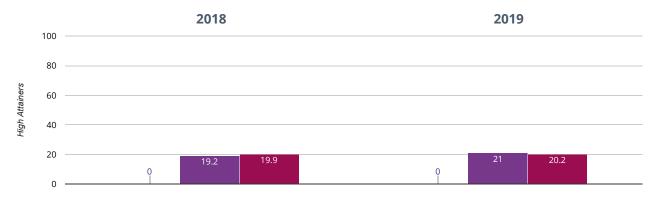

# Writing - high attainers

## 0% in 2019

# 0% change from 2018

■ Tilstock CofE Primary School ■ Shropshire (125) ■ NCER National (15982)