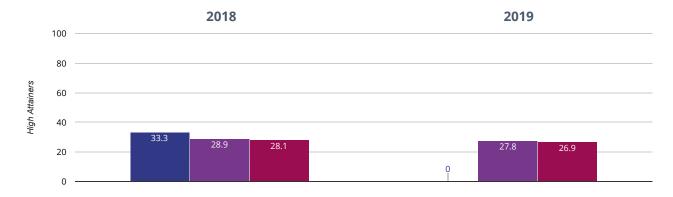

# **II** Reading - high attainers

## 0% in 2019

## **33.3**% points **drop since 2018**

Tilstock CofE Primary School Shropshire (125) NCER National (15982)