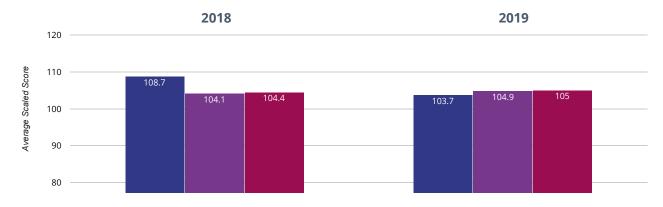

# **Example 2** Reading - average scaled score

## 104.3 in 2019

# 4.4 points drop since 2018