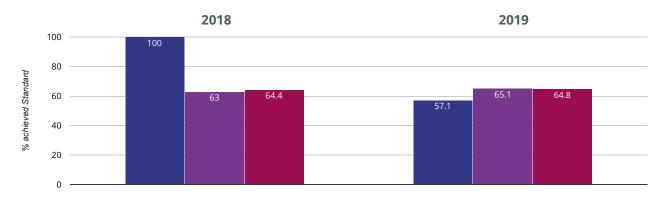

# Writing - achieved standard

# **57.1**% in **2019**

## **42.9%** points **drop since 2018**