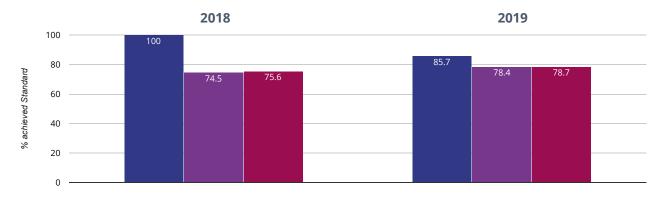

# Maths - achieved standard

# **85.7**% in **2019**

## **14.3%** points **drop since 2018**

■ Tilstock CofE Primary School ■ Shropshire (125) ■ NCER National (15982)